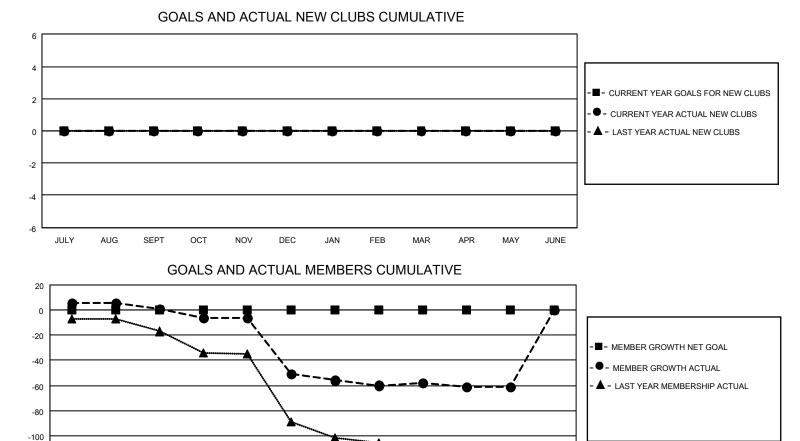

## LOCATION WEST VIRGINIA

District 29 C

Results as of: 5/31/2023

| Clubs                 |               |           |               | Members               |                        |                         |                                                    |
|-----------------------|---------------|-----------|---------------|-----------------------|------------------------|-------------------------|----------------------------------------------------|
| RESULTS FOR 2022-2023 |               |           |               | RESULTS FOR 2022-2023 |                        |                         |                                                    |
| QUARTER               | NEW CLUB GOAL | NEW CLUBS | DROPPED CLUBS | QUARTER               | BER GROWTH NET<br>GOAL | MEMBER GROWTH<br>ACTUAL | DROPPED<br>MEMBERS ACTUAL<br>(including transfers) |
| JULY/AUG/SEPT         | 0             | 0         | 0             | JULY/AUG/SEPT         | 0                      | 12                      | 7                                                  |
| OCT/NOV/DEC           | 0             | 0         | 2             | OCT/NOV/DEC           | 0                      | 24                      | 74                                                 |
| JAN/FEB/MAR           | 0             | 0         | 0             | JAN/FEB/MAR           | 0                      | 51                      | 37                                                 |
| APR/MAY/JUNE          | 0             | 0         | 0             | APR/MAY/JUNE          | 0                      | 18                      | 18                                                 |