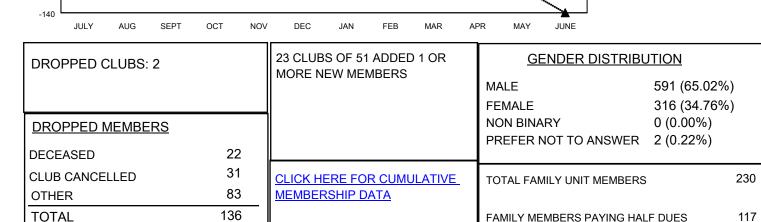

## LOCATION WEST VIRGINIA

District 29 C

Results as of: 5/31/2023

| Clubs                 |               |           |               | Members               |                        |                         |                                                    |
|-----------------------|---------------|-----------|---------------|-----------------------|------------------------|-------------------------|----------------------------------------------------|
| RESULTS FOR 2022-2023 |               |           |               | RESULTS FOR 2022-2023 |                        |                         |                                                    |
| QUARTER               | NEW CLUB GOAL | NEW CLUBS | DROPPED CLUBS | QUARTER               | BER GROWTH NET<br>GOAL | MEMBER GROWTH<br>ACTUAL | DROPPED<br>MEMBERS ACTUAL<br>(including transfers) |
| JULY/AUG/SEPT         | 0             | 0         | 0             | JULY/AUG/SEPT         | 0                      | 12                      | 7                                                  |
| OCT/NOV/DEC           | 0             | 0         | 2             | OCT/NOV/DEC           | 0                      | 24                      | 74                                                 |
| JAN/FEB/MAR           | 0             | 0         | 0             | JAN/FEB/MAR           | 0                      | 51                      | 37                                                 |
| APR/MAY/JUNE          | 0             | 0         | 0             | APR/MAY/JUNE          | 0                      | 18                      | 18                                                 |

-120

117

FAMILY MEMBERS PAYING HALF DUES